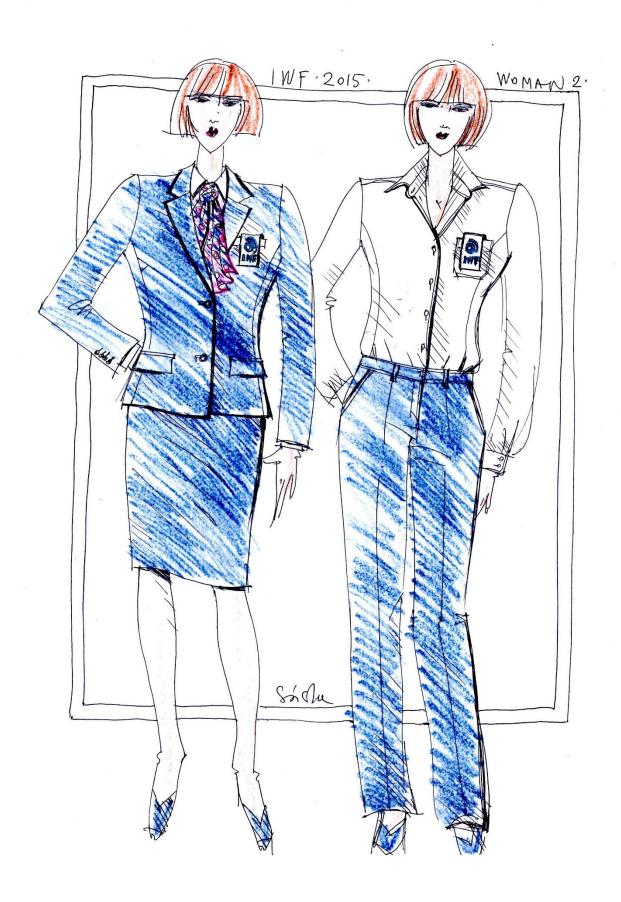

#### **WOMEN**

Blazer: Classic, slim cut, without stitching

- o 2 buttons, lower button in pocket height
- o waist length
- 2 front pockets with piping, square format
- breast pocket on the left side of the chest horizontal (IWF will supply clip-on TO badge)
- sleeves with fly, 4 small buttons
- o on the back one fly in the middle, overlapping

#### Pants:

- o straight cut, ironed edge
- 2 Swedish pockets
- waistband with loops for belt

### Skirt:

- o pencil skirt, knee length! (covers the knees)
- o no waistband
- o on the back one fly in the middle, overlapping

### Blouse: white

- long sleeves or short sleeves
- o small collar
- o slightly cut
- breast pocket sewn on, for TO badge