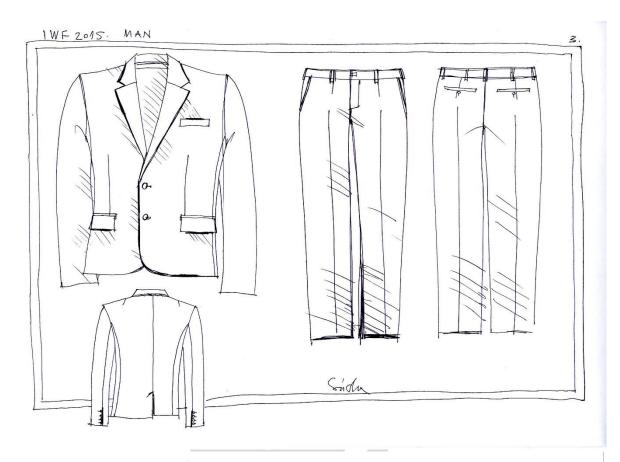

## Jacket/Blazer: Classic, slim cut, without stitching

- o regular, suit-style jacket/blazer, single-breasted, narrow, straight notched lapel
- 2 buttons, lower button in pocket height
- 2 front pockets with piping, square format
- breast pocket on the left side of the chest horizontal (IWF will supply clipon TO badge)
- o sleeves with fly, 4 small buttons
- o front bottom rounded
- o on the back one fly in the middle, overlapping

#### Trousers:

- o classic, with Swedish pockets
- straight cut
- o on the back 2 back pockets with piping