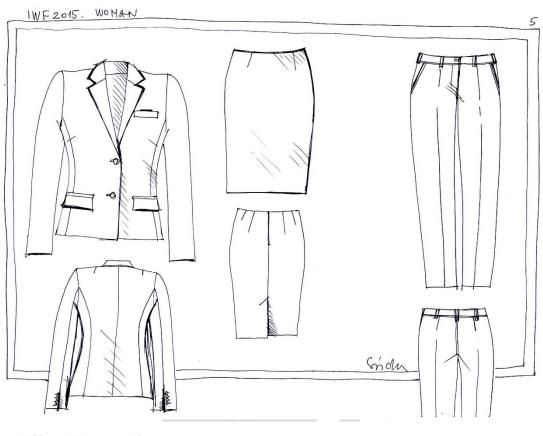

#### **WOMEN**

Blazer: Classic, slim cut, without stitching

- o 2 buttons, lower button in pocket height
- o waist length
- 2 front pockets with piping, square format
- breast pocket on the left side of the chest horizontal (IWF will supply clip-on TO badge)
- sleeves with fly, 4 small buttons
- o on the back one fly in the middle, overlapping

#### Pants:

- o straight cut, ironed edge
- 2 Swedish pockets
- waistband with loops for belt

### Skirt:

- o pencil skirt, knee length! (covers the knees)
- o no waistband
- o on the back one fly in the middle, overlapping