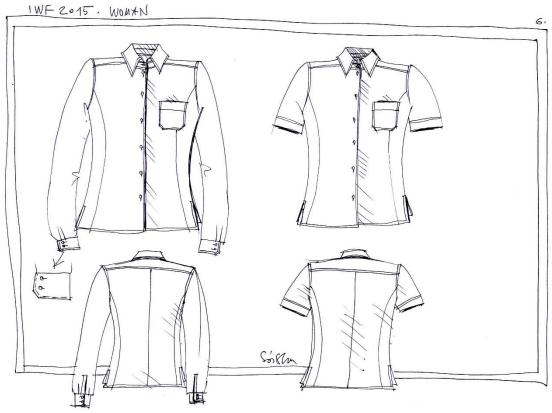

### Blouse: white

- long sleeves or short sleeves
- o small collar
- o slightly cut
- breast pocket sewn on, for TO badge