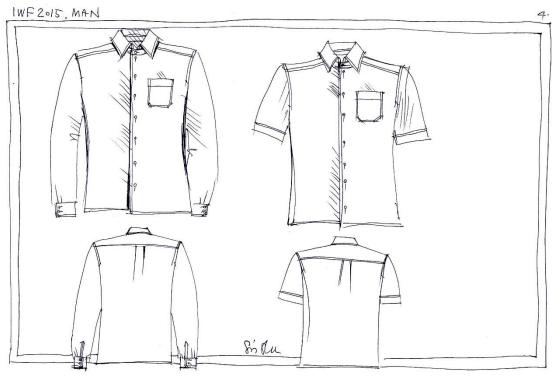

### Shirt: white

- o suit shirt, collar slightly cut
- breast pocket sewn on, for TO badge
- o long sleeves or short sleeves