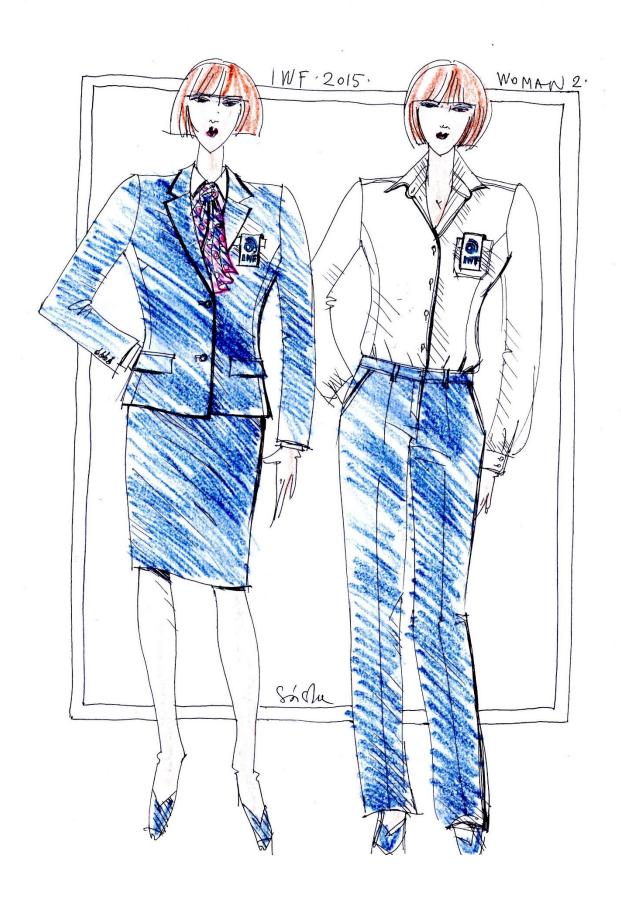

# **IWF Technical Official Uniform**

#### Instructions for the tailor

Colour for suit/costume: Navy Blue (Pantone code: PMS 2767)

Dark blue/black buttons

Suggested fabric: SUPER 100 wool (comfortable in summer or winter),

eventually with 2-3% Lycra

#### **WOMEN**

Blazer: Classic, slim cut, without stitching

- o 2 buttons, lower button in pocket height
- o waist length
- 2 front pockets with piping, square format
- breast pocket on the left side of the chest horizontal (IWF will supply clip-on TO badge)
- sleeves with fly, 4 small buttons
- o on the back one fly in the middle, overlapping

#### Pants:

- o straight cut, ironed edge
- 2 Swedish pockets
- waistband with loops for belt

### Skirt:

- o pencil skirt, knee length! (covers the knees)
- o no waistband
- o on the back one fly in the middle, overlapping

### Blouse: white

- long sleeves or short sleeves
- o small collar
- o slightly cut
- breast pocket sewn on, for TO badge