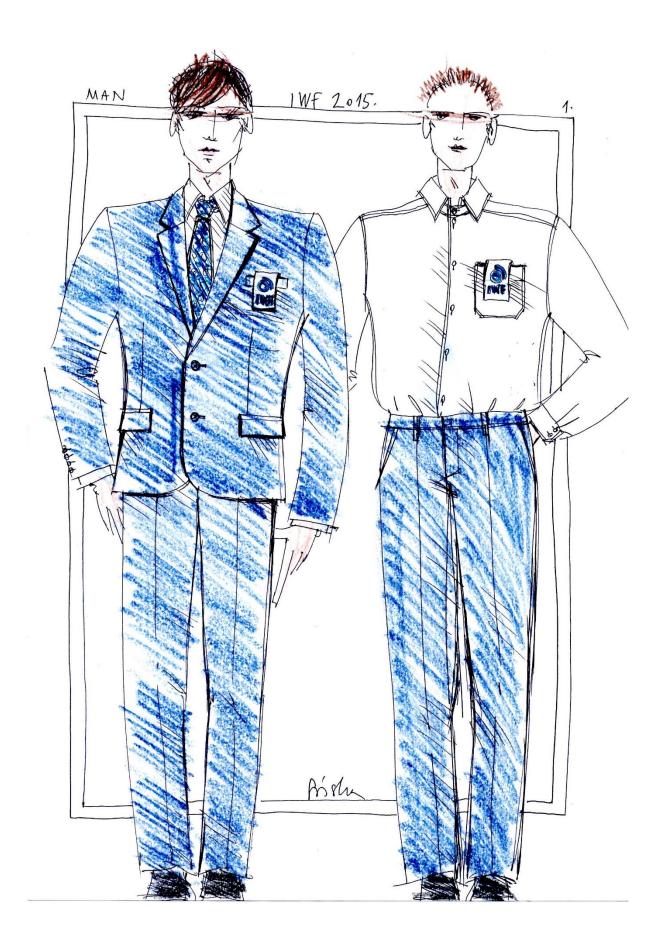

#### **MEN**

## Jacket/Blazer: Classic, slim cut, without stitching

- o regular, suit-style jacket/blazer, single-breasted, narrow, straight notched lapel
- 2 buttons, lower button in pocket height
- 2 front pockets with piping, square format
- breast pocket on the left side of the chest horizontal (IWF will supply clipon TO badge)
- o sleeves with fly, 4 small buttons
- o front bottom rounded
- o on the back one fly in the middle, overlapping

#### Trousers:

- o classic, with Swedish pockets
- straight cut
- o on the back 2 back pockets with piping

### Shirt: white

- o suit shirt, collar slightly cut
- breast pocket sewn on, for TO badge
- o long sleeves or short sleeves